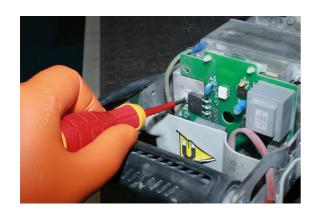

## **VDE Insulated Screwdriver Set 2pc**

A set of 2 fully insulated VDE screwdrivers manufactured from chrome vanadium and suitable for use on terminal blocks, control cabinets, switches and relays etc. VDE certified for safe operator use on live circuits up to 1000v AC and 1500v DC. Ideal for use by electricians, auto electricians or mechanics working on hybrid and electric vehicles.